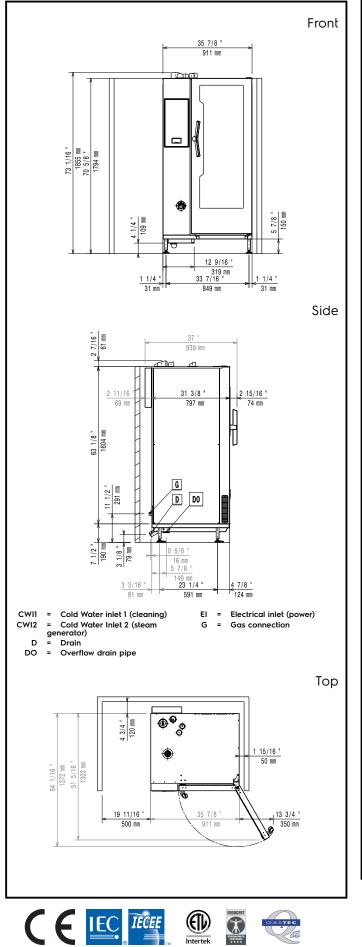

APPROVAL:

- Automatic fast cool down and pre-heat function.
- Different chemical options available: solid (phosphate-free), liquid (requires optional accessory).
- GreaseOut: predisposed for integrated grease drain and collection for safer operation (dedicated base as optional accessory).
- Back-up mode with self-diagnosis is automatically activated if a failure occurs to avoid downtime.
- Capacity: 20 GN 1/1 trays.
- OptiFlow air distribution system to achieve maximum performance in chilling/heating eveness and temperature control thanks to a special design of the chamber.