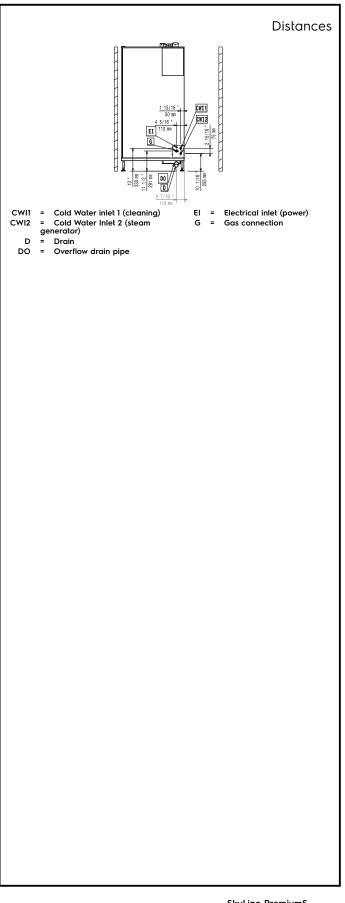

APPROVAL:

- Automatic fast cool down and pre-heat function.
- Different chemical options available: solid (phosphate-free), liquid (requires optional accessory).
- GreaseOut: predisposed for integrated grease drain and collection for safer operation (dedicated base as optional accessory).
- Back-up mode with self-diagnosis is automatically activated if a failure occurs to avoid downtime.
- Capacity: 20 GN 1/1 trays.
- OptiFlow air distribution system to achieve maximum performance in chilling/heating eveness and temperature control thanks to a special design of the chamber.